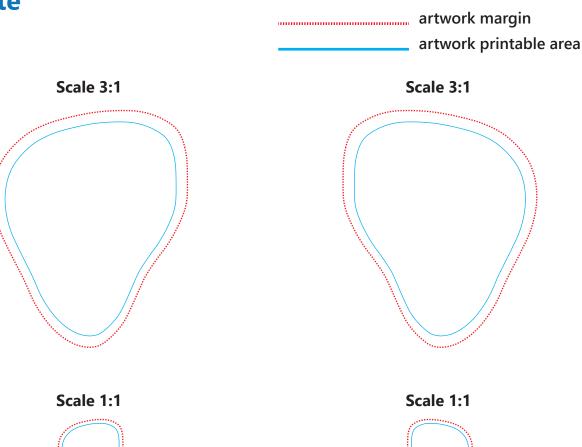

## Directives

- Partial covering (i.e. your logo) we would privilege a PNG file with a transparent background EPS, AI, or PSD (including layers).
   Full covering (i.e. image, artwork, ...) then you can send a JPEG file. For any embedded fonts, please convert those to be included in the final file.
   IMPORTANT note the transparent background is equivalent to the color WHITE
- 2. The recommended image size must be 6cm x 6cm with a resolution of at least 300 dpi.

  IMPORTANT note that for very detailed artwork, some detail may be lost in the final shape and size of your actual in-ear monitor contour.
- 3. By submitting your personal artwork order, you warrant that the artwork, logos, design, graphics, text, or other file uploaded for in-ear monitors customization
  - A. You're the owner or you have the legal right to use
  - B. Is not subject to any image infringement: prohibited, obscene, unlawful, or sexually explicit content
  - C. Does not infringe the intellectual property rights, including copyright and trademark rights, of any third party.
- 4. The customer who upload or send us any personal artwork is only responsible for the legal infringement.
- 5. P-EAR-S Sàrl is authorized to refuse any file that does not meet the guidelines from a technical or legal point of view.

| Tem | p | ate |
|-----|---|-----|
|     |   |     |

**RIGHT EAR** 

**LEFT EAR**