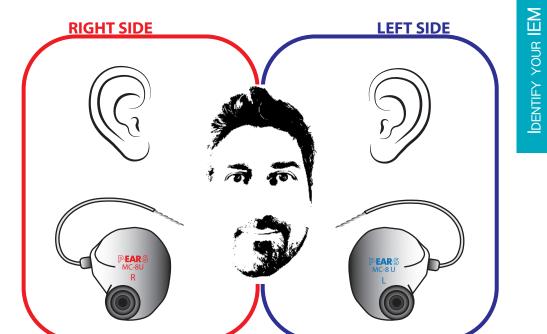

For an optimal audio performance, your ear must be blocked by the eartip without any leakage.

Select the size that provide you the best comfort and fit.

We recommand to try all three sizes and be aware you may need a different size for each ear.





WEAR YOUR IEM















1. Reduce the volume

- 2. Wear your IEM 3. Increase the volume
- 4. Enjoy your music



Rediscover your sound MC-8U

wbesizendio #rediscoveryoursound

Obearsaudio avare your experience



User Guide



Extend the life and reliability of your monitors by cleaning after every use. No need to disconnect the audio cable.





## **MC-**8U

Accessories

| Internal Speaker Configuration |     |      |     |     |      |        |
|--------------------------------|-----|------|-----|-----|------|--------|
| Single moving coil Driver      |     |      |     |     |      |        |
|                                |     |      |     |     |      |        |
| Frequency Response             |     |      |     |     |      |        |
| 10Hz — 16kHz                   |     |      |     |     |      |        |
| Input Sensitivity              |     |      |     | -•  |      |        |
| 1