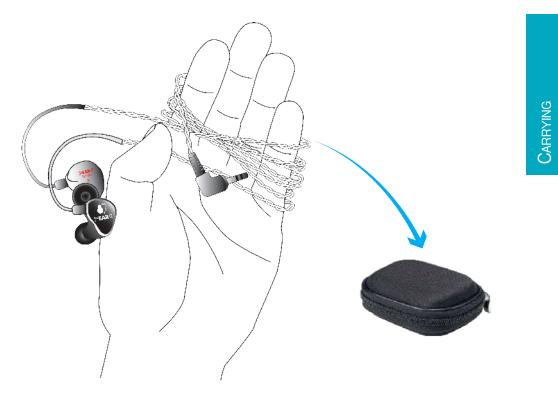

WEAR YOUR IEM

1. Reduce the volume

- 2. Wear your IEM 3. Increase the volume
- 4. Enjoy your music

Rediscover your sound MC-8U

wbesizendio #rediscoveryoursound

Obearsaudio avare your experience

User Guide

Extend the life and reliability of your monitors by cleaning after every use. No need to disconnect the audio cable.