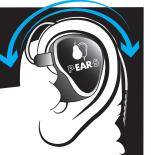

WEAR YOUR IEM

1. Reduce the volume

- 2. Wear your IEM 3. Increase the volume
- 4. Enjoy your music

Rediscover your sound MC-8U

wbesizendio #rediscoveryoursound

Obearsaudio avare your experience

User Guide

Extend the life and reliability of your monitors by cleaning after every use. No need to disconnect the audio cable.