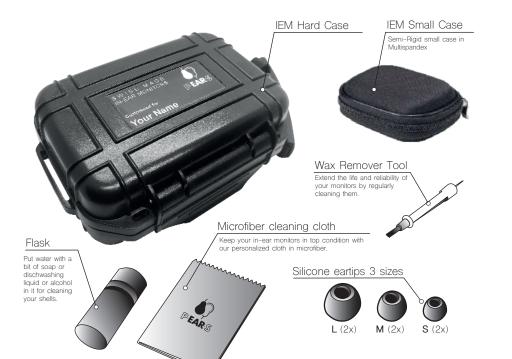

## **MC-**8U

Accessories

| Internal Speaker Configuration |     |      |     |     |      |        |
|--------------------------------|-----|------|-----|-----|------|--------|
| Single moving coil Driver      |     |      |     |     |      |        |
|                                |     |      |     |     |      |        |
| Frequency Response             |     |      |     |     |      |        |
| 10Hz — 16kHz                   |     |      |     |     |      |        |
| Input Sensitivity              |     |      |     | -•  |      |        |
| 109dB @ 1kHz, 1mW              |     |      |     |     |      |        |
| Impedance                      |     |      |     |     |      |        |
| 16 Ohms                        |     |      |     |     |      |        |
| Noise Isolation                | SUB | BASS | LOW | MID | HIGH | TREBLE |
| -23dB of ambient stage noise   |     |      | MID |     | MID  |        |