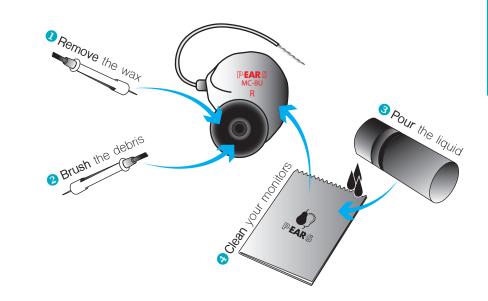

WEAR YOUR IEM

1. Reduce the volume

- 2. Wear your IEM 3. Increase the volume
- 4. Enjoy your music

Rediscover your sound MC-8U

wbesizendio #rediscoveryoursound

Obearsaudio avare your experience

User Guide

Extend the life and reliability of your monitors by cleaning after every use. No need to disconnect the audio cable.