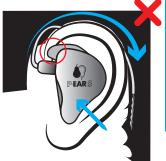

## SAVE YOUR HEARING

1. Reduce the volume

2. Wear your IEM

3. Increase the volume

4. Enjoy your music

IDENTIFY YOUR IEM

WEAR YOUR IEM

#bearsaudio #rediscoveryoursound