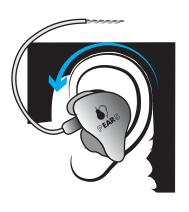

## SAVE YOUR HEARING

1. Reduce the volume

2. Wear your IEM

3. Increase the volume

4. Enjoy your music

IDENTIFY YOUR IEM

WEAR YOUR IEM

#bearsaudio #rediscoveryoursound