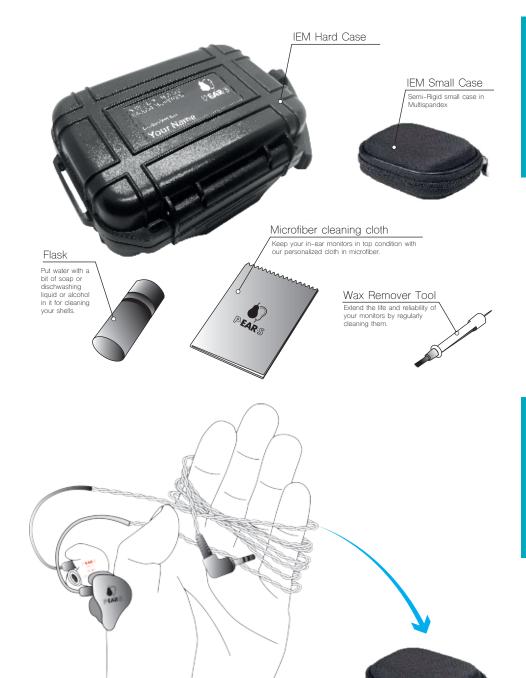

Rediscover your sound

**Opearsaudio** share your experience

SWISS MADE IN-EAR MONITORS

Extend the life and reliability of your monitors by cleaning after every use. T No need to disconnect the audio cable.

# **UT-**3

Accessories