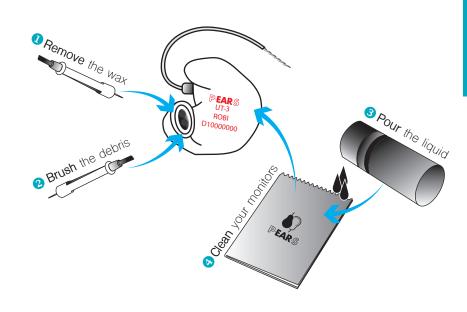

Rediscover your sound

**Opearsaudio** share your experience

SWISS MADE IN-EAR MONITORS

Extend the life and reliability of your monitors by cleaning after every use. T No need to disconnect the audio cable.