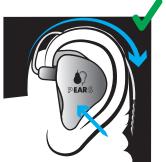

## SAVE YOUR HEARING

1. Reduce the volume

2. Wear your IEM

3. Increase the volume

4. Enjoy your music

IDENTIFY YOUR IEM

WEAR YOUR IEM

#bearsaudio #rediscoveryoursound