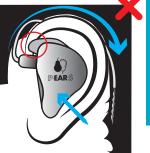

## SAVE YOUR HEARING

1. Reduce the volume

2. Wear your IEM

3. Increase the volume

4. Enjoy your music

IDENTIFY YOUR IEM

WEAR YOUR IEM

#bearsaudio #rediscoveryoursound