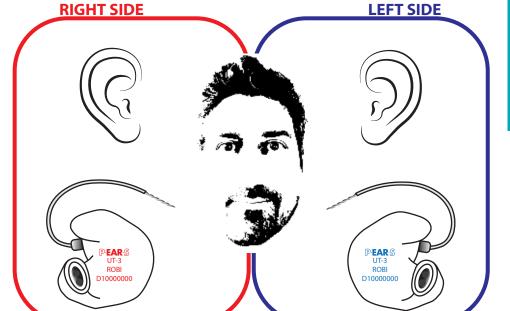

## SAVE YOUR HEARING

1. Reduce the volume

2. Wear your IEM

3. Increase the volume

4. Enjoy your music

IDENTIFY YOUR IEM

WEAR YOUR IEM

#bearsaudio #rediscoveryoursound