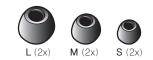

For an optimal audio performance, your ear must be blocked by the eartip without any leakage.

Select the size that provide you the best comfort and fit.

We recommand to try all three sizes and be aware you may need a different size for each ear.