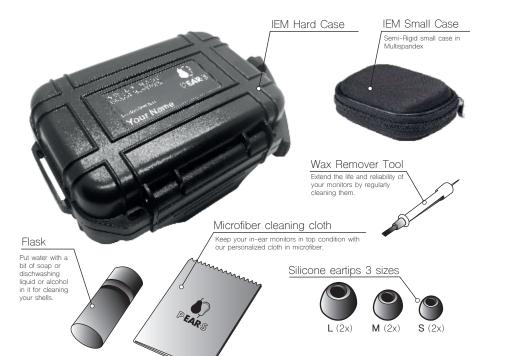

For an optimal audio performance, your ear must be blocked by the eartip without any leakage.

Select the size that provide you the best comfort and fit.

We recommand to try all three sizes and be aware you may need a different size for each ear.