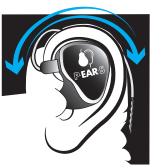

WEAR YOUR IEM

1. Reduce the volume

- 2. Wear your IEM 3. Increase the volume
- 4. Enjoy your music

UG\_SH-3UA4-V4.0

wbesizendio #rediscoveryoursound

Obearsaudio avare your experience

Extend the life and reliability of your monitors by cleaning after every use. No need to disconnect the audio cable.