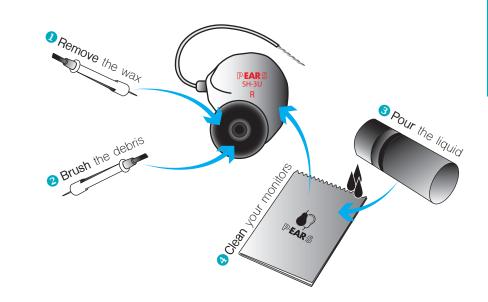

WEAR YOUR IEM

1. Reduce the volume

- 2. Wear your IEM 3. Increase the volume
- 4. Enjoy your music

UG\_SH-3UA4-V4.0

wbesizendio #rediscoveryoursound

Obearsaudio avare your experience

Extend the life and reliability of your monitors by cleaning after every use. No need to disconnect the audio cable.