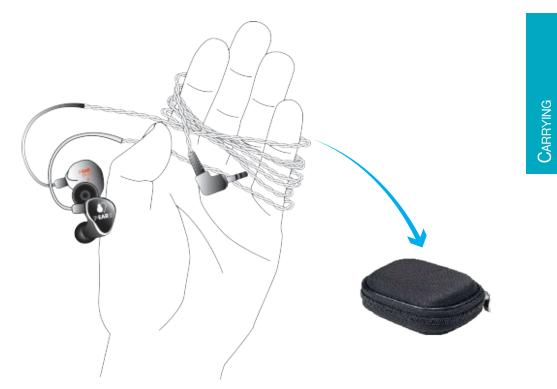

WEAR YOUR IEM

1. Reduce the volume

- 2. Wear your IEM 3. Increase the volume
- 4. Enjoy your music

UG\_SH-3UA4-V4.0

wbesizendio #rediscoveryoursound

Obearsaudio avare your experience

Extend the life and reliability of your monitors by cleaning after every use. No need to disconnect the audio cable.