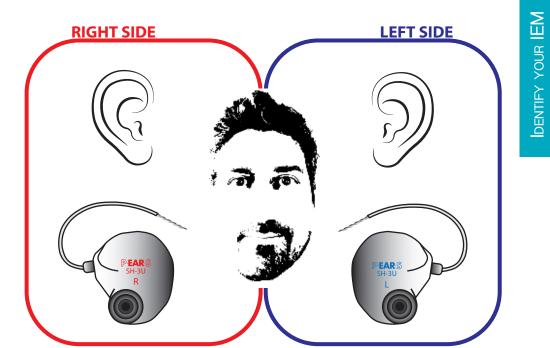

For an optimal audio performance, your ear must be blocked by the eartip without any leakage.

Select the size that provide you the best comfort and fit.

We recommand to try all three sizes and be aware you may need a different size for each ear.





WEAR YOUR IEM















1. Reduce the volume

- 2. Wear your IEM 3. Increase the volume
- 4. Enjoy your music





UG\_SH-3UA4-V4.0

wbesizendio #rediscoveryoursound

Obearsaudio avare your experience





Extend the life and reliability of your monitors by cleaning after every use. No need to disconnect the audio cable.



SUB

BASS

LOW

MID

MID



## **SH-**3U

## Internal Speaker Configuration

- Triple Driver dual mid-low/single high 1 passive crossover
- Frequency Response
- 10Hz 18kHz

Input Sensitivity

117dB @ 1kHz, 1mW

Impedance

Accessories

25 Ohms

Noise Isolation

-26dB of ambient stage noise



HIGH TREBLE

MID