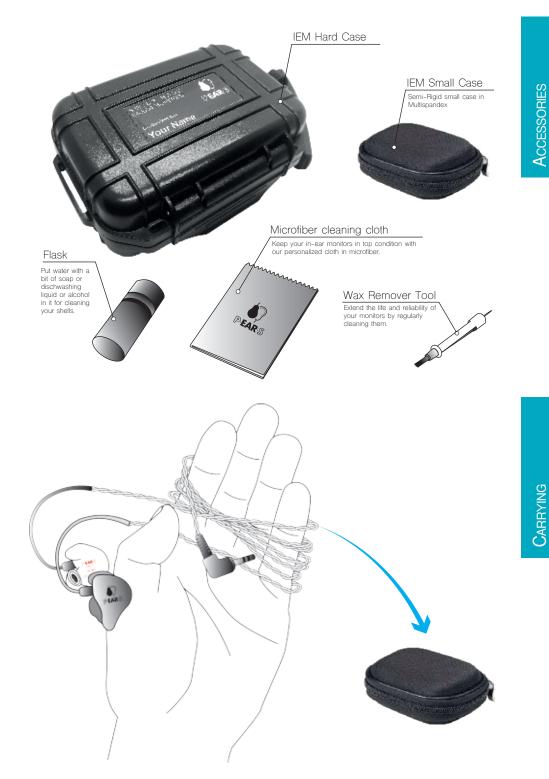

SAVE YOUR HEARING









1. Reduce the volume

**RIGHT SIDE** 

2. Wear your IEM

3. Increase the volume

4. Enjoy your music

**LEFT SIDE** 

P·EAR·S SH-2 D10000000 SH-2



WEAR YOUR IEM

#rediscoveryoursound

#bearsaudio

**Opearsaudio** share your experience









Extend the life and reliability of your monitors by cleaning after every use. T No need to disconnect the audio cable.



#### Internal Speaker Configuration

Dual Driver single mid-low/single high 1 passive crossover

#### Frequency Response

10Hz - 17kHz

## Input Sensitivity

113dB @ 1kHz, 1mW

### Impedance

56 Ohms

#### Noise Isolation

-26dB of ambient stage noise



# **SH-**2