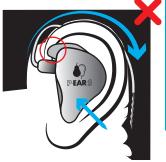

SAVE YOUR HEARING

1. Reduce the volume

**RIGHT SIDE** 

2. Wear your IEM

3. Increase the volume

4. Enjoy your music

**LEFT SIDE** 

P·EAR·S SH-2 D10000000 SH-2

WEAR YOUR IEM

#rediscoveryoursound

#bearsaudio

**Opearsaudio** share your experience

Extend the life and reliability of your monitors by cleaning after every use. T No need to disconnect the audio cable.