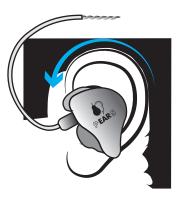

SAVE YOUR HEARING

1. Reduce the volume

**RIGHT SIDE** 

2. Wear your IEM

3. Increase the volume

4. Enjoy your music

**LEFT SIDE** 

P·EAR·S SH-2 D10000000 SH-2

WEAR YOUR IEM

#rediscoveryoursound

#bearsaudio

**Opearsaudio** share your experience

Extend the life and reliability of your monitors by cleaning after every use. T No need to disconnect the audio cable.