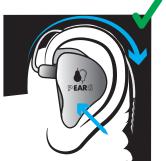

SAVE YOUR HEARING

1. Reduce the volume

**RIGHT SIDE** 

2. Wear your IEM

3. Increase the volume

4. Enjoy your music

**LEFT SIDE** 

P·EAR·S SH-2 D10000000 SH-2

WEAR YOUR IEM

#rediscoveryoursound

#bearsaudio

**Opearsaudio** share your experience

Extend the life and reliability of your monitors by cleaning after every use. T No need to disconnect the audio cable.