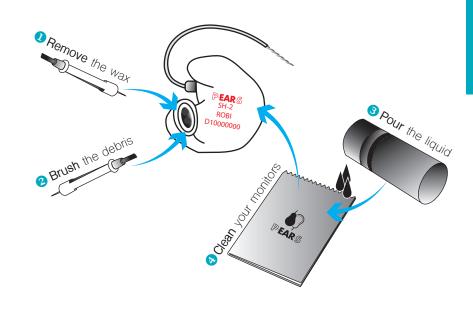

WEAR YOUR IEM

#rediscoveryoursound

#bearsaudio

**Opearsaudio** share your experience

Extend the life and reliability of your monitors by cleaning after every use. T No need to disconnect the audio cable.