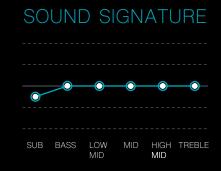

# SH-3 TRIPLE DRIVER

Sing Gui Key Sou Stue HiF

The SH-3 IEMs have been designed with a flat and accurate sound signature.

It is more specifically designed for singers, guitarists or other music players who need detailed mid and pristine highs.

Also an ideal choice for sound engineers who need very transparent and accurate reference monitors.

|                  |         |                                                                        |                   | 0                                     |
|------------------|---------|------------------------------------------------------------------------|-------------------|---------------------------------------|
| nger<br>uitarist | Taste   | Neutral and detailed, sounds like a transparent studio monitor speaker | Configuration     | Triple driver<br>2x mid-low - 1x high |
| eyboarder        | Lows    | Fast                                                                   |                   | 1 passive crossover                   |
| ound Engineer    | Mid     | Clear, natural                                                         | Bandwidth         | 10Hz – 18kHz                          |
| udio             | Highs   | Crystal clear with a good extension                                    | Input Sensitivity | 118dB @ 1kHz, 1mW                     |
| Fi               | riigiis |                                                                        | Impedance         | 25 ohms                               |