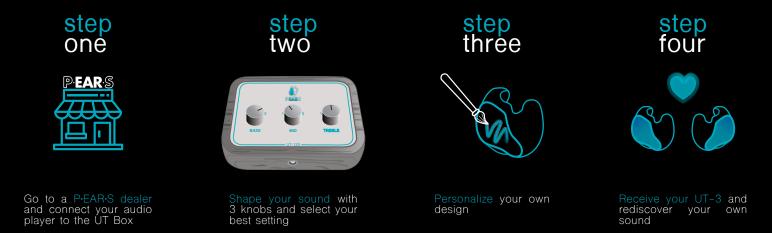

### UT-3 TRIPLE DRIVER DESIGNED BY YOU

Become the sound alchemist!

Have you ever dreamed to create your personal Sound Signature?

UT Series are made for creating your own in-ear monitors with high end components. Play with the UT Box and choose between 125 possibilities of sounds before receiving your own IEMs at home.

### **BE UNIQUE**

### ALMOST INFINITE

As you are unique, your IEMs have to be like you, with more than 300'000 combinations available.

As you are unique, create your own design and we will build it for you.

CHOOSE YOUR STYLE