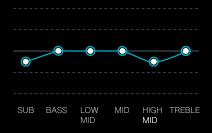

### AT-2 DUAL DRIVER WITH FLAT AMBIENT FILTER

### The AT-2 IEMs have been created by and for musicians.

Get the best of a traditional in-ear and a taste of ambient sound; get the best mix and enjoy a more organic sound. Try it and adopt it!

### SOUND SIGNATURE

2

BLACK FILTER [Full Block]

GREY FILTER [-17dB]