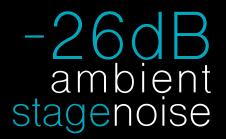

### PROTECTION | HEALTH | PERFORMANCE

Your ears are important and it's necessary to protect them well.

The volume during a rehearsal or a gig may easily achieve 100dB and thus could definitely damage your hearing.

In-ear monitors will protect you by reducing the ambient volume; you will be less tired and more focus on your performance.