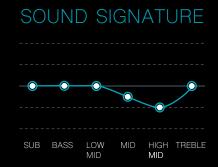

## SOUND SIGNATURE

### HIGH QUALITY SOUND | OPTIMIZED DESIGN | SWISS MADE

Your ears and performances deserve the best sound signature.

We believe that the best sound quality is not the result of a large number of drivers but an optimized acoustic design.

CUSTOM SHAPE

UNIVERSAL SHAPE

The SH-2 IEMs are our entry level product. They have been designed with a sound signature that fits for most uses.

The sound is pleasant to listen to with warm low ends, present mids and detailed highs.